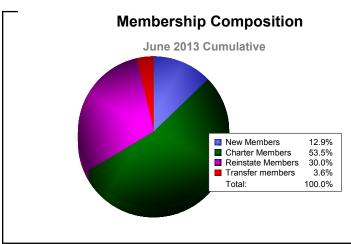

District 388 As of June 2013 Cumulative

| Year      | New<br>Clubs | Dropped<br>Clubs | Gain/<br>Loss<br>Clubs | New<br>Members | Charter<br>Members | Reinstate<br>Members | Transfer<br>Members | Total<br>Member<br>Added | Total<br>Members<br>Dropped | Gain/<br>Loss<br>Members |
|-----------|--------------|------------------|------------------------|----------------|--------------------|----------------------|---------------------|--------------------------|-----------------------------|--------------------------|
| 2009-2010 | 8            | 0                | 8                      | 0              | 191                | 0                    | 0                   | 191                      | 0                           | 191                      |
| 2010-2011 | 15           | -6               | 9                      | 12             | 314                | 0                    | 0                   | 326                      | -153                        | 173                      |
| 2011-2012 | 0            | -12              | -12                    | 90             | 0                  | 95                   | 4                   | 189                      | -355                        | -166                     |
| 2012-2013 | 7            | -3               | 4                      | 46             | 191                | 107                  | 13                  | 357                      | -100                        | 257                      |
| Average   | 8            | -5               | 2                      | 37             | 174                | 51                   | 4                   | 266                      | -152                        | 114                      |