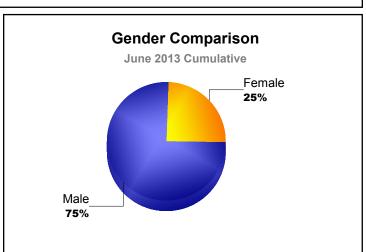

| -153                        | 173                      |
| 2011-2012 | 0            | -12              | -12                    | 90             | 0                  | 95                   | 4                   | 189                      | -355                        | -166                     |
| 2012-2013 | 7            | -3               | 4                      | 46             | 191                | 107                  | 13                  | 357                      | -100                        | 257                      |
| Average   | 8            | -5               | 2                      | 37             | 174                | 51                   | 4                   | 266                      | -152                        | 114                      |









MBR0065 Page 1 of 1 9/12/2013 11:20:37AM