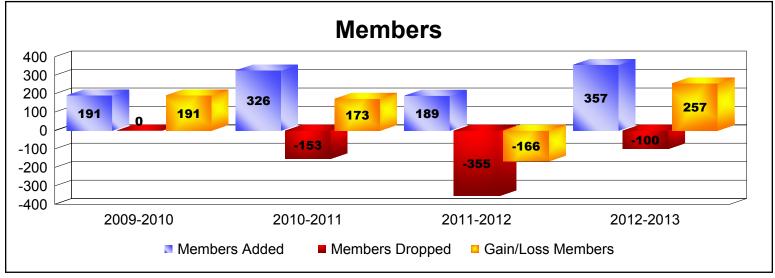

District 388 As of June 2013 Cumulative

| Year      | New<br>Clubs | Dropped<br>Clubs | Gain/<br>Loss<br>Clubs | New<br>Members | Charter<br>Members | Reinstate<br>Members | Transfer<br>Members | Total<br>Member<br>Added | Total<br>Members<br>Dropped | Gain/<br>Loss<br>Members |
|-----------|--------------|------------------|------------------------|----------------|--------------------|----------------------|---------------------|--------------------------|-----------------------------|--------------------------|
| 2009-2010 | 8            | 0                | 8                      | 0              | 191                | 0                    | 0                   | 191                      | 0                           | 191                      |
| 2010-2011 | 15           | -6               | 9                      | 12             | 314                | 0                    | 0                   | 326                      | -153                        | 173                      |
| 2011-2012 | 0            | -12              | -12                    | 90             | 0                  | 95                   | 4                   | 189                      | -355                        | -166                     |
| 2012-2013 | 7            | -3               | 4                      | 46             | 191                | 107                  | 13                  | 357                      | -100                        | 257                      |
| Average   | 8            | -5               | 2                      | 37             | 174                | 51                   | 4                   | 266                      | -152                        | 114                      |