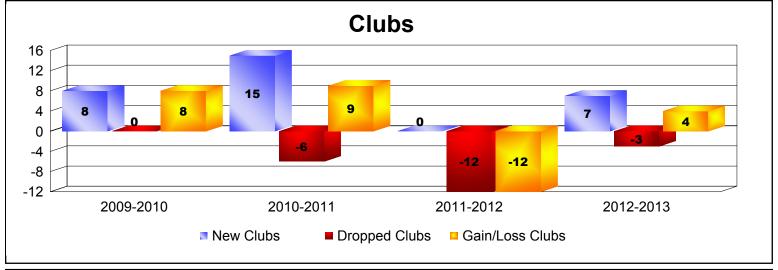

District 388 As of June 2013 Cumulative

| Year      | New<br>Clubs | Dropped<br>Clubs | Gain/<br>Loss<br>Clubs | New<br>Members | Charter<br>Members | Reinstate<br>Members | Transfer<br>Members | Total<br>Member<br>Added | Total<br>Members<br>Dropped | Gain/<br>Loss<br>Members |
|-----------|--------------|------------------|------------------------|----------------|--------------------|----------------------|---------------------|--------------------------|-----------------------------|--------------------------|
| 2009-2010 | 8            | 0                | 8                      | 0              | 191                | 0                    | 0                   | 191                      | 0                           | 191                      |
| 2010-2011 | 15           | -6               | 9                      | 12             | 314                | 0                    | 0                   | 326                      | -153                        | 173                      |
| 2011-2012 | 0            | -12              | -12                    | 90             | 0                  | 95                   | 4                   | 189                      | -355                        | -166                     |
| 2012-2013 | 7            | -3               | 4                      | 46             | 191                | 107                  | 13                  | 357                      | -100                        | 257                      |
| Average   | 8            | -5               | 2                      | 37             | 174                | 51                   | 4                   | 266                      | -152                        | 114                      |